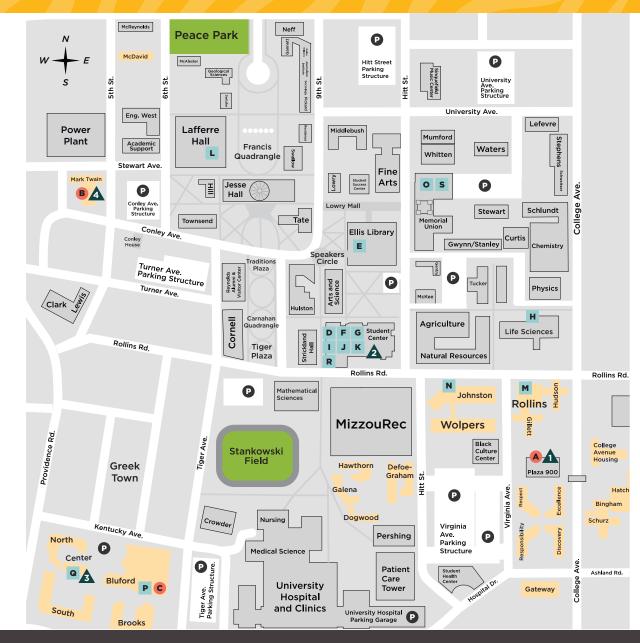

## MIZZOU MEALS DINING LOCATIONS

## **DINING HALLS**

- A Plaza 900 BREAKFAST, LUNCH & DINNER
- B The MARK on 5th Street BREAKFAST, LUNCH & DINNER
- C The Restaurants at Southwest LUNCH & DINNER

## **RESTAURANTS**

- Baja Grill
- Bookmark Cafe (inside Ellis Library) \*
- F Do Mundo's
- G Do Mundo's, Student Center Pizza
- H El Moe's
- Mort's
- Panda Express
- K Panera Bread
- Potential Energy Cafe (inside Lafferre Hall) \*
- Pizza & MO/Wings & MO on Rollins ‡
- N Savor Kitchen \*†
- Starbucks Memorial Union
- P Starbucks Southwest
- Subway Southwest
- R Sunshine Sushi \*
- **s** Wheatstone Bistro \*

## **MIZZOU MARKETS**

▲ Emporium Market (Plaza 900) \*

Mizzou Market - Central (MU Student Center) \*

Mizzou Market - Southwest (Center Hall) \*

 $oldsymbol{\Lambda}$  The MARKet (Mark Twain Hall)  $^*$ 

<sup>\*</sup> Locations offering grab 'n go options

<sup>‡</sup> Pizza & MO/Wings & MO on Rollins is GET app ordering only.

<sup>†</sup> Certified free from nine major food allergens.